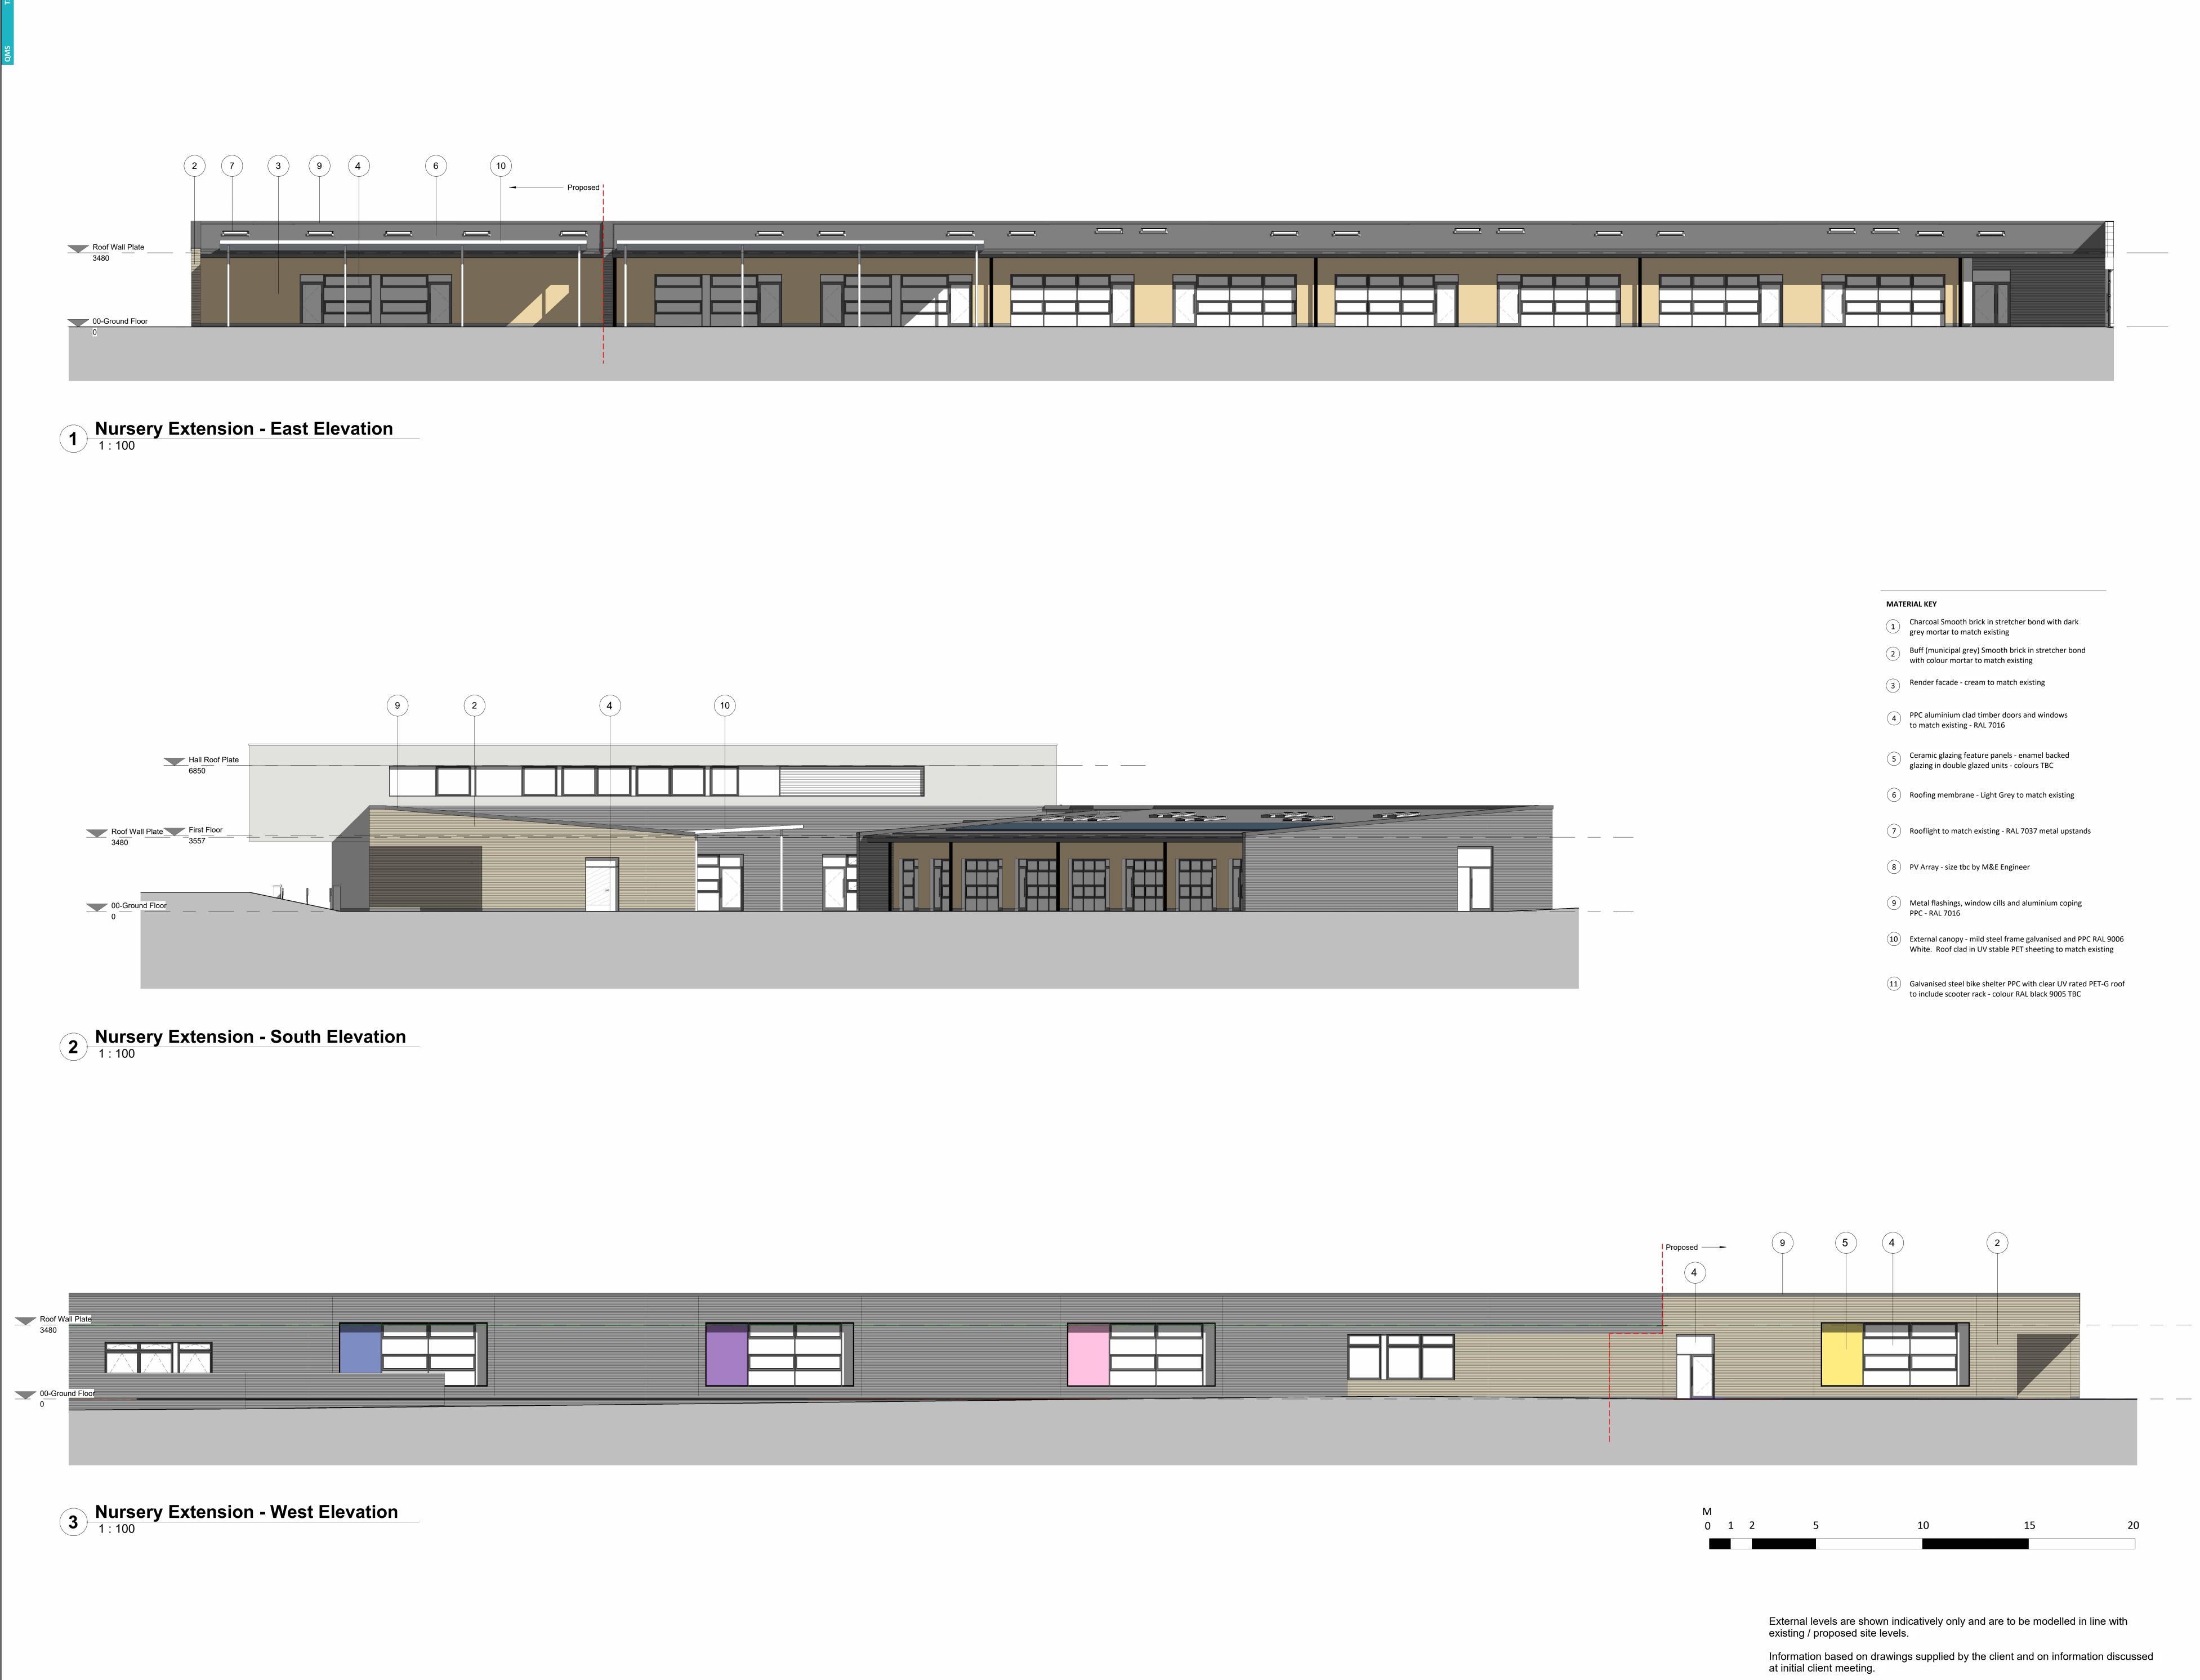

| MATERIAL KEY |                                                              |  |  |  |  |  |
|--------------|--------------------------------------------------------------|--|--|--|--|--|
| 1            | Charcoal Smooth brick in st<br>grey mortar to match existi   |  |  |  |  |  |
| 2            | Buff (municipal grey) Smoo<br>with colour mortar to matc     |  |  |  |  |  |
| 3            | Render facade - cream to m                                   |  |  |  |  |  |
| 4            | PPC aluminium clad timber<br>to match existing - RAL 701     |  |  |  |  |  |
| 5            | Ceramic glazing feature par glazing in double glazed uni     |  |  |  |  |  |
| 6            | Roofing membrane - Light (                                   |  |  |  |  |  |
| 7            | Rooflight to match existing                                  |  |  |  |  |  |
| 8            | PV Array - size tbc by M&E                                   |  |  |  |  |  |
| 9            | Metal flashings, window cil<br>PPC - RAL 7016                |  |  |  |  |  |
| 10           | External canopy - mild stee<br>White. Roof clad in UV stal   |  |  |  |  |  |
| (11)         | Galvanised steel bike shelte<br>to include scooter rack - co |  |  |  |  |  |